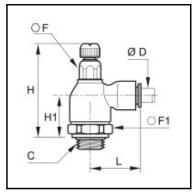

## **Details**

| ØD:                              | 8 mm                |
|----------------------------------|---------------------|
| C:                               | G1/4"               |
| F:                               | 14                  |
| F1:                              | 19                  |
| H min:                           | 50                  |
| H max:                           | 56                  |
| H1:                              | 25                  |
| L:                               | 29                  |
| Maximum working pressure in bar: | 10                  |
| Material seal:                   | NBR                 |
| Material adjusting spindle:      | Brass nickel plated |
| Material body:                   | Brass nickel plated |
| Material threaded fitting:       | Brass nickel plated |
| Material locknut:                | Brass nickel plated |
| Material toothed washer:         | Stainless steel     |
| max. temperature in °C:          | 70                  |
| RoHS compliant:                  | Yes                 |
| Weight in kg:                    | 0,1                 |

## **Dimensions**

| ØD:             | 8 mm  |
|-----------------|-------|
| C:              | G1/4" |
| ØD:<br>C:<br>F: | 14    |
| F1:             | 19    |
| H min:          | 50    |
| H max:          | 56    |
| H1:             | 25    |
| L:              | 29    |