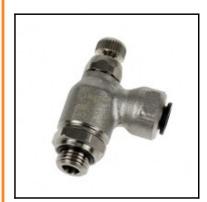

## Description

Metal regulators, Compact flow regulator, exhaust, made of metal, 8 mm - G1/4

- Non-return throttle valve, threaded, made of metal:
  banjo with external screw for throttleling exhaust air and push-in connection
  lock nut guaranteeing stability of adjustment
- reliable, precise and progressive adjustment
- strong construction for improved longevity
- treated brass body extremely resistant to external aggressions temperature, sparking, corrosion