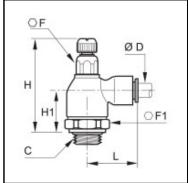

## Details

| ØD:                              | 8 mm                |
|----------------------------------|---------------------|
| C:                               | G1/8"               |
| F:                               | 14                  |
| F1:                              | 19                  |
| H min:                           | 50                  |
| H max:                           | 55                  |
| H1:                              | 24,5                |
| L:                               | 29                  |
| Maximum working pressure in bar: | 10                  |
| Material seal:                   | NBR                 |
| Material adjusting spindle:      | Brass nickel plated |
| Material body:                   | Brass nickel plated |
| Material threaded fitting:       | Brass nickel plated |
| Material locknut:                | Brass nickel plated |
| Material toothed washer:         | Stainless steel     |
| max. temperature in °C:          | 70                  |
| RoHS compliant:                  | Yes                 |
| Weight in kg:                    | 0,097               |

## Dimensions

| ØD:    | 8 mm  |
|--------|-------|
| C:     | G1/8" |
| F:     | 14    |
| F1:    | 19    |
| H min: | 50    |
| H max: | 55    |
| H1:    | 24,5  |
| L:     | 29    |