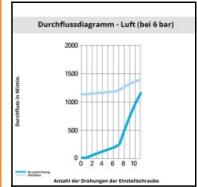

## Datasheet of 7100 08 10 Flow regulator









## Description

Metal regulators, Compact flow regulator, exhaust, made of metal, 8 mm - G1/8

- Non-return throttle valve, threaded, made of metal: banjo with external screw for throtteling exhaust air and push-in connection lock nut guaranteeing stability of adjustment
- reliable, precise and progressive adjustment
- strong construction for improved longevity
- treated brass body extremely resistant to external aggressions temperature, sparking, corrosion

## Details

| ØD:                              | 8 mm                |
|----------------------------------|---------------------|
| C:                               | G1/8"               |
| F:                               | 14                  |
| F1:                              | 19                  |
| H min: