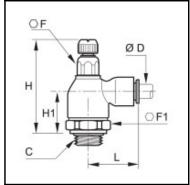

## **Details**

| ØD:                              | 6 mm                |  |
|----------------------------------|---------------------|--|
| C:                               | G1/4"               |  |
| F:                               | 10                  |  |
| F1:                              | 19                  |  |
| H min:                           | 47,5                |  |
| H max:                           | 53                  |  |
| H1:                              | 23,5                |  |
| L:                               | 24,5                |  |
| Maximum working pressure in bar: | 10                  |  |
| Material seal:                   | NBR                 |  |
| Material adjusting spindle:      | Brass nickel plated |  |
| Material body:                   | Brass nickel plated |  |
| Material threaded fitting:       | Brass nickel plated |  |
| Material locknut:                | Brass nickel plated |  |
| Material toothed washer:         | Stainless steel     |  |
| max. temperature in °C:          | 70                  |  |
| RoHS compliant:                  | Yes                 |  |
| Weight in kg:                    | 0,085               |  |

## **Dimensions**

| ØD:      | 6 mm  |
|----------|-------|
| C:<br>F: | G1/4" |
| F:       | 10    |
| F1:      | 19    |
| H min:   | 47,5  |
| H max:   | 53    |
| H1:      | 23,5  |
| L:       | 24,5  |