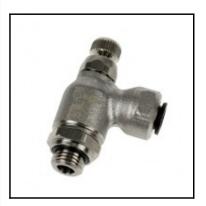

## Description

Metal regulators, Compact flow regulator, exhaust, made of metal, 6 mm - G1/8

- Non-return throttle valve, threaded, made of metal: banjo with external screw for throtteling exhaust air and push-in connection lock nut guaranteeing stability of adjustment
- reliable, precise and progressive adjustment
- strong construction for improved longevity

- treated brass body extremely resistant to external aggressions - temperature, sparking, corrosion