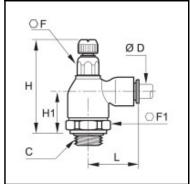

## Details

| ØD:                              | 6 mm                |
|----------------------------------|---------------------|
| C:                               | G1/8"               |
| F:                               | 10                  |
| F1:                              | 19                  |
| H min:                           | 47                  |
| H max:                           | 53                  |
| H1:                              | 23                  |
| L:                               | 24,5                |
| Maximum working pressure in bar: | 10                  |
| Material seal:                   | NBR                 |
| Material adjusting spindle:      | Brass nickel plated |
| Material body:                   | Brass nickel plated |
| Material threaded fitting:       | Brass nickel plated |
| Material locknut:                | Brass nickel plated |
| Material toothed washer:         | Stainless steel     |
| max. temperature in °C:          | 70                  |
| RoHS compliant:                  | Yes                 |
| Weight in kg:                    | 0,082               |

## Dimensions

| ØD:    | 6 mm  |
|--------|-------|
| C:     | G1/8" |
| F:     | 10    |
| F1:    | 19    |
| H min: | 47    |
| H max: | 53    |
| H1:    | 23    |
| L:     | 24,5  |