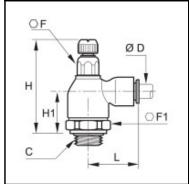

## Details

| ØD:                              | 4 mm                |
|----------------------------------|---------------------|
| C:                               | G1/8"               |
| F:                               | 10                  |
| F1:                              | 19                  |
| H min:                           | 47                  |
| H max:                           | 53                  |
| H1:                              | 23                  |
| L:                               | 21                  |
| Maximum working pressure in bar: | 10                  |
| Material seal:                   | NBR                 |
| Material adjusting spindle:      | Brass nickel plated |
| Material body:                   | Brass nickel plated |
| Material threaded fitting:       | Brass nickel plated |
| Material locknut:                | Brass nickel plated |
| Material toothed washer:         | Stainless steel     |
| max. temperature in °C:          | 70                  |
| RoHS compliant:                  | Yes                 |
| Weight in kg:                    | 0,08                |

## Dimensions

| ØD:    | 4 mm  |
|--------|-------|
| C:     | G1/8" |
| F:     | 10    |
| F1:    | 19    |
| H min: | 47    |
| H max: | 53    |
| H1:    | 23    |
| L:     | 21    |