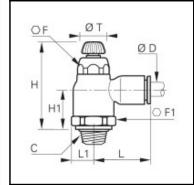

## **Details**

| ØD:                              | 8 mm                |
|----------------------------------|---------------------|
| C:                               | R3/8"               |
| F:                               | 14                  |
| F1:                              | 19                  |
| H min:                           | 40                  |
| H max:                           | 45                  |
| H1:                              | 16,5                |
| L:                               | 28                  |
| L1:                              | 11                  |
| T:                               | 14                  |
| Maximum working pressure in bar: | 10                  |
| Seal coating:                    | PTFE                |
| Material seal:                   | NBR                 |
| Material adjusting spindle:      | Brass nickel plated |
| Material body:                   | Engineered polymer  |
| Material threaded fitting:       | Brass nickel plated |
| Material locknut:                | Brass nickel plated |
| Material toothed washer:         | Stainless steel     |
| max. temperature in °C:          | 70                  |
| RoHS compliant:                  | Yes                 |
| Weight in kg:                    | 0,042               |

## Dimensions

| ØD:                    | 8 mm  |
|------------------------|-------|
| C:                     | R3/8" |
| ØD:<br>C:<br>F:<br>F1: | 14    |
| F1:                    | 19    |
| H min:                 | 40    |
| H max:                 | 45    |
| H1:                    | 16,5  |
| L:                     | 28    |
| L1:                    | 11    |
| T:                     | 14    |