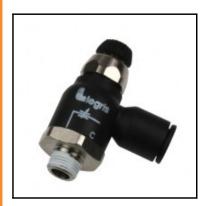

## Description

Polymer flow regulators, compact bi-directional regulator made of polymer, 8 mm - R3/8

- throttle valve, threaded, made of plastic, R-threads:
  compact banjo with external screw
  bi-directional: Throtteling of air supply and exhaust, no non-return function.
- reliable, precise and progressive adjustment
- lock nut guaranteeing stability of adjustment for use in all pneumatic installations due to their high performance capability and small size