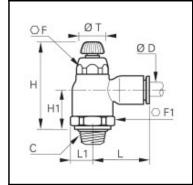

## **Details**

| ØD:                              | 8 mm                |
|----------------------------------|---------------------|
| C:                               | R1/4"               |
| F:                               | 14                  |
| F1:                              | 19                  |
| H min:                           | 40                  |
| H max:                           | 45                  |
| H1:                              | 16,5                |
| L:                               | 28                  |
| L1:                              | 10,5                |
| T:                               | 14                  |
| Maximum working pressure in bar: | 10                  |
| Seal coating:                    | PTFE                |
| Material seal:                   | NBR                 |
| Material adjusting spindle:      | Brass nickel plated |
| Material body:                   | Engineered polymer  |
| Material threaded fitting:       | Brass nickel plated |
| Material locknut:                | Brass nickel plated |
| Material toothed washer:         | Stainless steel     |
| max. temperature in °C:          | 70                  |
| RoHS compliant:                  | Yes                 |
| Weight in kg:                    | 0,036               |

## **Dimensions**

| ØD:             | 8 mm  |
|-----------------|-------|
| C:              | R1/4" |
| ØD:<br>C:<br>F: | 14    |
| F1:             | 19    |
| H min:          | 40    |
| H max:          | 45    |
| H1:             | 16,5  |
| L:              | 28    |
| L1:             | 10,5  |
| T:              | 14    |