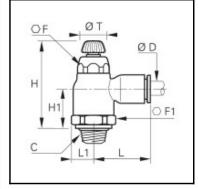

## Details

| ØD:                              | 4 mm                |
|----------------------------------|---------------------|
| C:                               | R1/8"               |
| F:                               | 10                  |
| F1:                              | 16                  |
| H min:                           | 36,5                |
| H max:                           | 42,5                |
| H1:                              | 14,7                |
| L:                               | 22                  |
| L1:                              | 9                   |
| Т:                               | 10                  |
| Maximum working pressure in bar: | 10                  |
| Seal coating:                    | PTFE                |
| Material seal:                   | NBR                 |
| Material adjusting spindle:      | Brass nickel plated |
| Material body:                   | Engineered polymer  |
| Material threaded fitting:       | Brass nickel plated |
| Material locknut:                | Brass nickel plated |
| Material toothed washer:         | Stainless steel     |
| max. temperature in °C:          | 70                  |
| RoHS compliant:                  | Yes                 |
| Weight in kg:                    | 0,025               |

## Dimensions

| ØD:    | 4 mm         |
|--------|--------------|
| C:     | R1/8"        |
| F:     | 10           |
| F1:    | 16           |
| H min: | 36,5<br>42,5 |
| H max: | 42,5         |
| H1:    | 14,7         |
| L:     | 22           |
| L1:    | 9            |
| T:     | 10           |