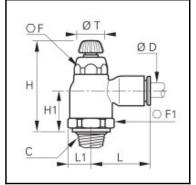

## Details

| ØD:                              | 8 mm                |
|----------------------------------|---------------------|
| C:                               | R1/8"               |
| F:                               | 14                  |
| F1:                              | 19                  |
| H min:                           | 40                  |
| H max:                           | 45                  |
| H1:                              | 16,5                |
| L:                               | 28                  |
| L1:                              | 10,5                |
| Т:                               | 14                  |
| Maximum working pressure in bar: | 10                  |
| Seal coating:                    | PTFE                |
| Material seal:                   | NBR                 |
| Material adjusting spindle:      | Brass nickel plated |
| Material body:                   | Engineered polymer  |
| Material threaded fitting:       | Brass nickel plated |
| Material locknut:                | Brass nickel plated |
| Material toothed washer:         | Stainless steel     |
| max. temperature in °C:          | 70                  |
| RoHS compliant:                  | Yes                 |
| Weight in kg:                    | 0,034               |

## Dimensions

| ØD:      | 8 mm  |
|----------|-------|
| C:<br>F: | R1/8" |
|          | 14    |
| F1:      | 19    |
| H min:   | 40    |
| H max:   | 45    |
| H1:      | 16,5  |
| L:       | 28    |
| L1:      | 10,5  |
| T:       | 14    |