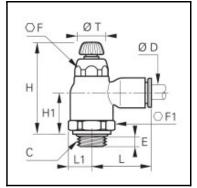

## Details

| ØD:                              | 8 mm                |
|----------------------------------|---------------------|
| C:                               | G1/8"               |
| E:                               | 4,5                 |
| F:                               | 14                  |
| F1:                              | 19                  |
| H:                               | 41,5                |
| H max:                           | 48                  |
| H1:                              | 18                  |
| L:                               | 28                  |
| L1:                              | 10,5                |
| T:                               | 14                  |
| Maximum working pressure in bar: | 10                  |
| Material seal:                   | NBR                 |
| Material adjusting spindle:      | Brass nickel plated |
| Material body:                   | Engineered polymer  |
| Material threaded fitting:       | Brass nickel plated |
| Material locknut:                | Brass nickel plated |
| Material toothed washer:         | Stainless steel     |
| max. temperature in °C:          | 70                  |
| RoHS compliant:                  | Yes                 |
| Weight in kg:                    | 0,033               |

## Dimensions

| ØD:    | 8 mm  |
|--------|-------|
| C:     | G1/8" |
| E:     | 4,5   |
| F:     | 14    |
| F1:    | 19    |
| H:     | 41,5  |
| H max: | 48    |
| H1:    | 18    |
| L:     | 28    |
| L1:    | 10,5  |
| T:     | 14    |