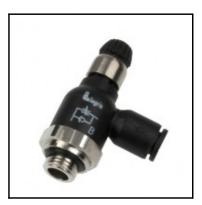

## Description

Polymer flow regulators, Compact flow regulator, supply, made of polymer, 8 mm - G1/8

- Non-return throttle valve, threaded, made of plastic: compact banjo with external screw for throtteling supply air
- reliable, precise and progressive adjustment - lock nut guaranteeing stability of adjustment
- for use in all pneumatic installations due to their high performance capability and small size