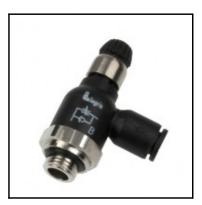

## Description

Polymer flow regulators, Compact flow regulator, supply, made of polymer, 6 mm - G1/8

- Non-return throttle valve, threaded, made of plastic: compact banjo with external screw for throtteling supply air
- reliable, precise and progressive adjustment - lock nut guaranteeing stability of adjustment
- for use in all pneumatic installations due to their high performance capability and small size