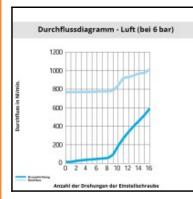

## Details

| ØD:                              | 6 mm                |
|----------------------------------|---------------------|
| C:                               | G1/8"               |
| E:                               | 5                   |
| F:                               | 10                  |
| F1:                              | 16                  |
| H:                               | 38                  |
| H max:                           | 44                  |
| H1:                              | 16                  |
| L:                               | 22                  |
| L1:                              | 9                   |
| T:                               | 10                  |
| Maximum working pressure in bar: | 10                  |
| Material seal:                   | NBR                 |
| Material adjusting spindle:      | Brass nickel plated |
| Material body:                   | Engineered polymer  |
| Material threaded fitting:       | Brass nickel plated |
| Material locknut:                | Brass nickel plated |
| Material toothed washer:         | Stainless steel     |
| max. temperature in °C:          | 70                  |
| RoHS compliant:                  | Yes                 |
| Weight in kg:                    | 0,02                |