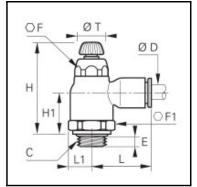

## Details

| ØD:                              | 6 mm                |
|----------------------------------|---------------------|
| C:                               | G1/8"               |
| E:                               | 5                   |
| F:                               | 10                  |
| F1:                              | 16                  |
| H:                               | 38                  |
| H max:                           | 44                  |
| H1:                              | 16                  |
| L:                               | 22                  |
| L1:                              | 9                   |
| T:                               | 10                  |
| Maximum working pressure in bar: | 10                  |
| Material seal:                   | NBR                 |
| Material adjusting spindle:      | Brass nickel plated |
| Material body:                   | Engineered polymer  |
| Material threaded fitting:       | Brass nickel plated |
| Material locknut:                | Brass nickel plated |
| Material toothed washer:         | Stainless steel     |
| max. temperature in °C:          | 70                  |
| RoHS compliant:                  | Yes                 |
| Weight in kg:                    | 0,02                |

## Dimensions

| ØD:      | 6 mm  |
|----------|-------|
| C:<br>E: | G1/8" |
| E:       | 5     |
| F:       | 10    |
| F1:      | 16    |
| H:       | 38    |
| H max:   | 44    |
| H1:      | 16    |
| L:       | 22    |
| L1:      | 9     |
| T:       | 10    |