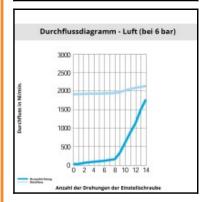

# Datasheet of 7060 10 13 Flow regulator



# ØD



## Description

Polymer flow regulators, Compact flow regulator, exhaust, made of polymer, 10 mm - G1/4

- Non-return throttle valve, threaded, made of plastic:
  compact banjo with external screw for throtteling exhaust air
- reliable, precise and progressive adjustment
- lock nut guaranteeing stability of adjustment
- for use in all pneumatic installations due to their high performance capability and small size

### **Details**

| ØD:                              | 10 mm               |
|----------------------------------|---------------------|
| C:                               | G1/4"               |
| E:                               | 5,5                 |
| F:                               | 17                  |
| F1:                              | 23                  |
| H: