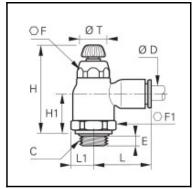

## **Details**

| ØD:                              | 8 mm                |
|----------------------------------|---------------------|
| C:                               | G1/8"               |
| E:                               | 4,5                 |
| F:                               | 14                  |
| F1:                              | 19                  |
| H:                               | 41,5                |
| H max:                           | 48                  |
| H1:                              | 18                  |
| L:                               | 28                  |
| L1:                              | 10,5                |
| T:                               | 14                  |
| Maximum working pressure in bar: | 10                  |
| Material seal:                   | NBR                 |
| Material adjusting spindle:      | Brass nickel plated |
| Material body:                   | Engineered polymer  |
| Material threaded fitting:       | Brass nickel plated |
| Material locknut:                | Brass nickel plated |
| Material toothed washer:         | Stainless steel     |
| max. temperature in °C:          | 70                  |
| RoHS compliant:                  | Yes                 |
| Weight in kg:                    | 0,032               |

## **Dimensions**

| ØD:                          | 8 mm  |  |
|------------------------------|-------|--|
| C:                           | G1/8" |  |
| ØD:<br>C:<br>E:<br>F:<br>F1: | 4,5   |  |
| F:                           | 14    |  |
| F1:                          | 19    |  |
| H:                           | 41,5  |  |
| H max:                       | 48    |  |
| H1:                          | 18    |  |
| L:                           | 28    |  |
| L1:                          | 10,5  |  |
| T:                           | 14    |  |