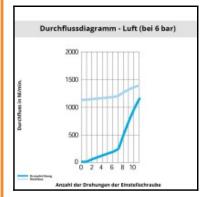

## Datasheet of 7060 08 10 Flow regulator







## Description

Polymer flow regulators, Compact flow regulator, exhaust, made of polymer, 8 mm -  ${\rm G1/8}$ 

- Non-return throttle valve, threaded, made of plastic:
  compact banjo with external screw for throtteling exhaust air
- reliable, precise and progressive adjustment
- lock nut guaranteeing stability of adjustment
- for use in all pneumatic installations due to their high performance capability and small size

## **Details**

| ØD:                              | 8 mm                |
|----------------------------------|---------------------|
| C:                               | G1/8"               |
| E:                               | 4,5                 |
| F:                               | 14                  |
| F1:                              | 19                  |
|