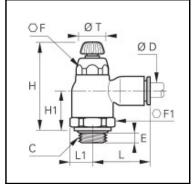

## Details

| ØD:                              | 6 mm                |
|----------------------------------|---------------------|
| C:                               | G1/4"               |
| E:                               | 5,5                 |
| F:                               | 10                  |
| F1:                              | 16                  |
| H:                               | 36,5                |
| H max:                           | 42,5                |
| H1:                              | 15                  |
| L:                               | 22                  |
| L1:                              | 9                   |
| T:                               | 10                  |
| Maximum working pressure in bar: | 10                  |
| Material seal:                   | NBR                 |
| Material adjusting spindle:      | Brass nickel plated |
| Material body:                   | Engineered polymer  |
| Material threaded fitting:       | Brass nickel plated |
| Material locknut:                | Brass nickel plated |
| Material toothed washer:         | Stainless steel     |
| max. temperature in °C:          | 70                  |
| RoHS compliant:                  | Yes                 |
| Weight in kg:                    | 0,02                |

## Dimensions

| ØD:    | 6 mm         |
|--------|--------------|
| C:     | G1/4"        |
| E:     | 5,5          |
| F:     | 10           |
| F1:    | 16           |
| H:     | 36,5<br>42,5 |
| H max: | 42,5         |
| H1:    | 15           |
| L:     | 22           |
| L1:    | 9            |
| T:     | 10           |