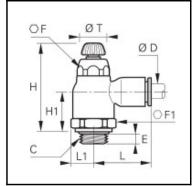

## Details

| ØD:                              | 6 mm                |
|----------------------------------|---------------------|
| C:                               | G1/8"               |
| E:                               | 5                   |
| F:                               | 10                  |
| F1:                              | 16                  |
| H:                               | 38                  |
| H max:                           | 44                  |
| H1:                              | 16                  |
| L:                               | 22                  |
| L1:                              | 9                   |
| Т:                               | 10                  |
| Maximum working pressure in bar: | 10                  |
| Material seal:                   | NBR                 |
| Material adjusting spindle:      | Brass nickel plated |
| Material body:                   | Engineered polymer  |
| Material threaded fitting:       | Brass nickel plated |
| Material locknut:                | Brass nickel plated |
| Material toothed washer:         | Stainless steel     |
| max. temperature in °C:          | 70                  |
| RoHS compliant:                  | Yes                 |
| Weight in kg:                    | 0,02                |

## Dimensions

| ØD:             | 6 mm  |
|-----------------|-------|
| ØD:<br>C:<br>E: | G1/8" |
| E:              | 5     |
| F:              | 10    |
| F1:             | 16    |
| H:              | 38    |
| H max:          | 44    |
| H1:             | 16    |
| L:              | 22    |
| L1:             | 9     |
| T:              | 10    |