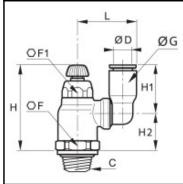

## Details

| ØD:                              | 12 mm               |
|----------------------------------|---------------------|
| C:                               | R3/8"               |
| F:                               | 23                  |
| F1:                              | 17                  |
| G:                               | 19                  |
| H min:                           | 43,5                |
| H max:                           | 51,5                |
| H1:                              | 31                  |
| H2:                              | 19                  |
| L:                               | 38                  |
| Maximum working pressure in bar: | 10                  |
| Seal coating:                    | PTFE                |
| Material seal:                   | NBR                 |
| Material adjusting spindle:      | Brass nickel plated |
| Material body:                   | Engineered polymer  |
| Material threaded fitting:       | Brass nickel plated |
| Material locknut:                | Brass nickel plated |
| Material toothed washer:         | Stainless steel     |
| max. temperature in °C:          | 70                  |
| RoHS compliant:                  | Yes                 |
| Weight in kg:                    | 0,065               |

## **Dimensions**

| ØD:      | 12 mm |
|----------|-------|
| C:<br>F: | R3/8" |
|          | 23    |
| F1:      | 17    |
| G:       | 19    |
| H min:   | 43,5  |
| H max:   | 51,5  |
| H1:      | 31    |
| H2:      | 19    |
| L:       | 38    |