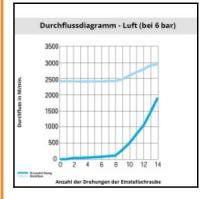

# Datasheet of 7045 10 17 Flow regulator



# ØD ØG OF



## Description

Polymer flow regulators, Compact flow regulator, exhaust, made of polymer, 10 mm - R3/8

- Non-return throttle valve, threaded, made of plastic:
  compact banjo with push-in connection, R-threads oder NPT-threads
- external screw for throtteling exhaust air
- reliable, precise and progressive adjustment
- lock nut guaranteeing stability of adjustment
- perfectly suited to solve the most difficult connection issues thanks to its orientability

#### **Details**

| ØD:                              | 10 mm               |
|----------------------------------|---------------------|
| C:                               | R3/8"               |
| F:                               | 23                  |
| F1:                              | 17                  |
| G: