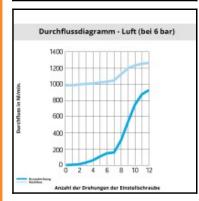

## Details

| ØD:                              | 8 mm                |
|----------------------------------|---------------------|
| C:                               | R3/8"               |
| F:                               | 19                  |
| F1:                              | 14                  |
| G:                               | 13,5                |
| H min:                           | 40                  |
| H max:                           | 46                  |
| H1:                              | 23                  |
| H2:                              | 17                  |
| L:                               | 28                  |
| Maximum working pressure in bar: | 10                  |
| Seal coating:                    | PTFE                |
| Material seal:                   | NBR                 |
| Material adjusting spindle:      | Brass nickel plated |
| Material body:                   | Engineered polymer  |
| Material threaded fitting:       | Brass nickel plated |
| Material locknut:                | Brass nickel plated |
| Material toothed washer:         | Stainless steel     |
| max. temperature in °C:          | 70                  |
| RoHS compliant:                  | Yes                 |
| Weight in kg:                    | 0,044               |