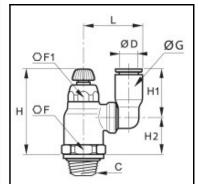

## Details

| ØD:                              | 8 mm                |
|----------------------------------|---------------------|
| C:                               | R3/8"               |
| F:                               | 19                  |
| F1:                              | 14                  |
| G:                               | 13,5                |
| H min:                           | 40                  |
| H max:                           | 46                  |
| H1:                              | 23                  |
| H2:                              | 17                  |
| L:                               | 28                  |
| Maximum working pressure in bar: | 10                  |
| Seal coating:                    | PTFE                |
| Material seal:                   | NBR                 |
| Material adjusting spindle:      | Brass nickel plated |
| Material body:                   | Engineered polymer  |
| Material threaded fitting:       | Brass nickel plated |
| Material locknut:                | Brass nickel plated |
| Material toothed washer:         | Stainless steel     |
| max. temperature in °C:          | 70                  |
| RoHS compliant:                  | Yes                 |
| Weight in kg:                    | 0,044               |

## Dimensions

| ØD:    | 8 mm  |
|--------|-------|
| C:     | R3/8" |
| F:     | 19    |
| F1:    | 14    |
| G:     | 13,5  |
| H min: | 40    |
| H max: | 46    |
| H1:    | 23    |
| H2:    | 17    |
| L:     | 28    |