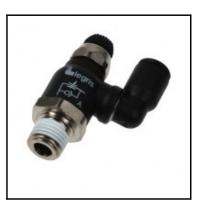

## Description

Polymer flow regulators, Compact flow regulator, exhaust, made of polymer, 8 mm - R1/4

- Non-return throttle valve, threaded, made of plastic: compact banjo with push-in connection, R-threads oder NPT-threads
- external screw for throtteling exhaust air
- reliable, precise and progressive adjustment
- lock nut guaranteeing stability of adjustment
- perfectly suited to solve the most difficult connection issues thanks to its orientability