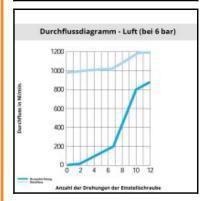

## Details

| ØD:                              | 8 mm                |
|----------------------------------|---------------------|
| C:                               | R1/4"               |
| F:                               | 19                  |
| F1:                              | 14                  |
| G:                               | 13,5                |
| H min:                           | 40                  |
| H max:                           | 46                  |
| H1:                              | 23                  |
| H2:                              | 17                  |
| L:                               | 28                  |
| Maximum working pressure in bar: | 10                  |
| Seal coating:                    | PTFE                |
| Material seal:                   | NBR                 |
| Material adjusting spindle:      | Brass nickel plated |
| Material body:                   | Engineered polymer  |
| Material threaded fitting:       | Brass nickel plated |
| Material locknut:                | Brass nickel plated |
| Material toothed washer:         | Stainless steel     |
| max. temperature in °C:          | 70                  |
| RoHS compliant:                  | Yes                 |
| Weight in kg:                    | 0,043               |