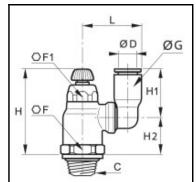

## Details

| ØD:                              | 8 mm                |
|----------------------------------|---------------------|
| C:                               | R1/4"               |
| F:                               | 19                  |
| F1:                              | 14                  |
| G:                               | 13,5                |
| H min:                           | 40                  |
| H max:                           | 46                  |
| H1:                              | 23                  |
| H2:                              | 17                  |
| L:                               | 28                  |
| Maximum working pressure in bar: | 10                  |
| Seal coating:                    | PTFE                |
| Material seal:                   | NBR                 |
| Material adjusting spindle:      | Brass nickel plated |
| Material body:                   | Engineered polymer  |
| Material threaded fitting:       | Brass nickel plated |
| Material locknut:                | Brass nickel plated |
| Material toothed washer:         | Stainless steel     |
| max. temperature in °C:          | 70                  |
| RoHS compliant:                  | Yes                 |
| Weight in kg:                    | 0,043               |

## Dimensions

| ØD:    | 8 mm  |
|--------|-------|
| C:     | R1/4" |
| F:     | 19    |
| F1:    | 14    |
| G:     | 13,5  |
| H min: | 40    |
| H max: | 46    |
| H1:    | 23    |
| H2:    | 17    |
| L:     | 28    |