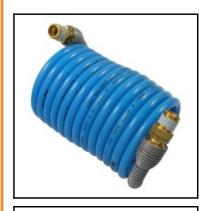

## Description

PA-coiled hose blue with svivelling thread male thread R 1/4, RECTULASTIC,  $4.8 \times 6.3 \text{ mm}$ 

RECTULASTIC hoses from Nycoil for safer, more efficient air power transmission.

## Details

| Series:                 | RECTULASTIC                                                                                                                                                                                                                                                                                                                                                                                                                                         |
|-------------------------|-----------------------------------------------------------------------------------------------------------------------------------------------------------------------------------------------------------------------------------------------------------------------------------------------------------------------------------------------------------------------------------------------------------------------------------------------------|
| Colour:                 | blue                                                                                                                                                                                                                                                                                                                                                                                                                                                |
| Material:               | Nylon 12 (PA)                                                                                                                                                                                                                                                                                                                                                                                                                                       |
| Working temperature:    | -20°C up to +70°C                                                                                                                                                                                                                                                                                                                                                                                                                                   |
| Working pressure:       | see chart                                                                                                                                                                                                                                                                                                                                                                                                                                           |
| Hose outlet:            | radial                                                                                                                                                                                                                                                                                                                                                                                                                                              |
| Additional information: | Coiled hoses completely assembled with swivel fittings and spring guard                                                                                                                                                                                                                                                                                                                                                                             |
| Special feature:        | with svivelling thread                                                                                                                                                                                                                                                                                                                                                                                                                              |
| Advantages:             | <ul> <li>quick assembly possible - straight hoses ideal for<br/>Push-In-System - light weight - low pressure drop -<br/>dfferent colors for identification - good storage possibility<br/>due to box packing (straight hoses) - high abrasion<br/>resistance - self-retracting. Coiled Hose automatically<br/>recoils to a fraction of its working length - small bending<br/>diameter - resistant to oil, gasoline, grease and abrasion</li> </ul> |
| Physical properties:    | - light weight (specific weight 9x lower as copper) _x000D wide temperature range _x000D high resistance against moisture _x000D saltwater insensitive _x000D long service time                                                                                                                                                                                                                                                                     |
| Mechanical properties:  | - high vibration prevention _x000D perfect abrasion resistance _x000D high compression characteristics _x000D low flow reduction for all kind of media _x000D precise tolerances _x000D constant solidity                                                                                                                                                                                                                                           |
| Medium suitability:     | <ul> <li>compressed air</li> <li>lubrication grease/oil</li> <li>gasoline</li> <li>hydraulic</li> <li>vacuum</li> <li>chemicals (on request)</li> <li>foodstuff (on request)</li> </ul>                                                                                                                                                                                                                                                             |
| Weight in kg:           | 0.2311                                                                                                                                                                                                                                                                                                                                                                                                                                              |

## **Dimensions**

| Inner diameter:            | 4,8 mm             |
|----------------------------|--------------------|
| Connection 1:              | Male thread R 1/4" |
| Connection 2:              | Male thread R 1/4" |
| Max. working length in m:  | 7,5                |
| Hose Inner diameter in mm: | 4,8                |
| Outer diameter in mm:      | 6,3                |
| Wall thickness in mm:      | 0,75               |
| Outer coil diameter in mm: | 75                 |
| Number of turns:           | 45                 |