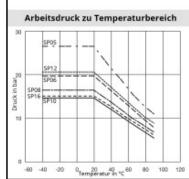

## Details

| Series:                 | RECTULASTIC                                                                                                                                                                                                                                                                                                                                                                                                                                         |
|-------------------------|-----------------------------------------------------------------------------------------------------------------------------------------------------------------------------------------------------------------------------------------------------------------------------------------------------------------------------------------------------------------------------------------------------------------------------------------------------|
| Colour:                 | blue                                                                                                                                                                                                                                                                                                                                                                                                                                                |
| Material:               | Nylon 12 (PA)                                                                                                                                                                                                                                                                                                                                                                                                                                       |
| Working temperature:    | -20°C up to +70°C                                                                                                                                                                                                                                                                                                                                                                                                                                   |
| Working pressure:       | see chart                                                                                                                                                                                                                                                                                                                                                                                                                                           |
| Hose outlet:            | radial                                                                                                                                                                                                                                                                                                                                                                                                                                              |
| Additional information: | Coiled hoses completely assembled with swivel fittings and spring guard                                                                                                                                                                                                                                                                                                                                                                             |
| Special feature:        | with svivelling thread                                                                                                                                                                                                                                                                                                                                                                                                                              |
| Advantages:             | <ul> <li>quick assembly possible - straight hoses ideal for<br/>Push-In-System - light weight - low pressure drop -<br/>dfferent colors for identification - good storage possibility<br/>due to box packing (straight hoses) - high abrasion<br/>resistance - self-retracting. Coiled Hose automatically<br/>recoils to a fraction of its working length - small bending<br/>diameter - resistant to oil, gasoline, grease and abrasion</li> </ul> |
| Physical properties:    | - light weight (specific weight 9x lower as copper) _x000D wide temperature range _x000D high resistance against moisture _x000D saltwater insensitive _x000D long service time                                                                                                                                                                                                                                                                     |
| Mechanical properties:  | - high vibration prevention _x000D perfect abrasion resistance _x000D high compression characteristics _x000D low flow reduction for all kind of media _x000D precise tolerances _x000D constant solidity                                                                                                                                                                                                                                           |
| Medium suitability:     | <ul> <li>compressed air</li> <li>lubrication grease/oil</li> <li>gasoline</li> <li>hydraulic</li> <li>vacuum</li> <li>chemicals (on request)</li> <li>foodstuff (on request)</li> </ul>                                                                                                                                                                                                                                                             |
| Weight in kg:           | 0.2311                                                                                                                                                                                                                                                                                                                                                                                                                                              |