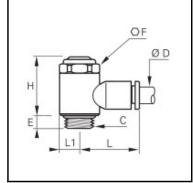

## Details

| ØD:                              | 1/4"                |
|----------------------------------|---------------------|
| C:                               | 10-32               |
| E:                               | 4                   |
| F:                               | 8                   |
| H:                               | 17,5                |
| L:                               | 19,5                |
| L1:                              | 4,75                |
| Maximum working pressure in bar: | 10                  |
| Material seal:                   | NBR                 |
| Material adjusting spindle:      | Brass nickel plated |
| Material body:                   | Engineered polymer  |
| Material body 2:                 | Brass nickel plated |
| Material toothed washer:         | Stainless steel     |
| max. temperature in °C:          | 70                  |
| RoHS compliant:                  | Yes                 |
| Weight in kg:                    | 0,006               |

## Dimensions

| ØD: | 1/4"  |
|-----|-------|
| C:  | 10-32 |
| E:  | 4     |
| F:  | 8     |
| H:  | 17,5  |
| L:  | 19,5  |
| L1: | 4,75  |