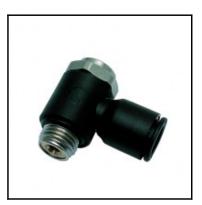

## Description

Polymer flow regulators, supply-regulator made of polymer, 1/4 - 10-32

Non-return throttle valve, threaded, made of plastic: - banjo with threaded connections

- with recessed screw for throtteling supply air
- reliable and progressive adjustment with a screwdriver guaranteeing stability of adjustment - strong construction for improved longevity
- for use in all pneumatic installations due to their high performance capability and small size