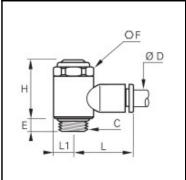

## Details

| ØD:                              | 10 mm               |  |
|----------------------------------|---------------------|--|
| C:                               | G3/8"               |  |
| E:                               | 7,5                 |  |
| F:                               | 20                  |  |
| H:                               | 37,5                |  |
| L:                               | 31                  |  |
| L1:                              | 11                  |  |
| Maximum working pressure in bar: | 10                  |  |
| Material seal:                   | NBR                 |  |
| Material adjusting spindle:      | Brass nickel plated |  |
| Material body:                   | Engineered polymer  |  |
| Material body 2:                 | Brass nickel plated |  |
| Material toothed washer:         | Stainless steel     |  |
| max. temperature in °C:          | 70                  |  |
| RoHS compliant:                  | Yes                 |  |
| Weight in kg:                    | 0,068               |  |

## **Dimensions**

| ØD: | 10 mm |
|-----|-------|
| C:  | G3/8" |
| E:  | 7,5   |
| F:  | 20    |
| H:  | 37,5  |
| L:  | 31    |
| L1: | 11    |