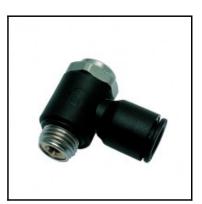

# Datasheet of 7011 08 17 Flow regulator

# Description

Polymer flow regulators, supply-regulator made of polymer, 8 mm - G3/8

Non-return throttle valve, threaded, made of plastic:

- banjo with threaded connections
- with recessed screw for throtteling supply air
- reliable and progressive adjustment with a screwdriver guaranteeing stability of adjustment
  strong construction for improved longevity
- for use in all pneumatic installations due to their high performance capability and small size