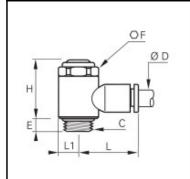

### Details

| ØD:                              | 8 mm                |
|----------------------------------|---------------------|
| C:                               | G3/8"               |
| E:                               | 7,5                 |
| F:                               | 20                  |
| H:                               | 37,5                |
| L:                               | 29                  |
| L1:                              | 11                  |
| Maximum working pressure in bar: | 10                  |
| Material seal:                   | NBR                 |
| Material adjusting spindle:      | Brass nickel plated |
| Material body:                   | Engineered polymer  |
| Material body 2:                 | Brass nickel plated |
| Material toothed washer:         | Stainless steel     |
| max. temperature in °C:          | 70                  |
| RoHS compliant:                  | Yes                 |
| Weight in kg:                    | 0,067               |

## Dimensions

| ØD: | 8 mm  |
|-----|-------|
| C:  | G3/8" |
| E:  | 7,5   |
| F:  | 20    |
| H:  | 37,5  |
| L:  | 29    |
| L1: | 11    |