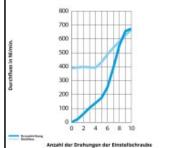

# Datasheet of 7011 08 13 Flow regulator







# Durchflussdiagramm - Luft (bei 6 bar)



## Description

Polymer flow regulators, supply-regulator made of polymer, 8 mm - G1/4

Non-return throttle valve, threaded, made of plastic:

- banjo with threaded connections
- with recessed screw for throtteling supply air
- reliable and progressive adjustment with a screwdriver guaranteeing stability of adjustment - strong construction for improved longevity
- for use in all pneumatic installations due to their high performance capability and small size

#### Details

| ØD:                              | 8 mm                |
|----------------------------------|---------------------|
| C:                               | G1/4"               |
| E:                               | 8                   |
| F:                               | 17                  |
| H: