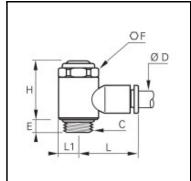

#### Details

| ØD:                              | 8 mm                |
|----------------------------------|---------------------|
| C:                               | G1/4"               |
| E:                               | 8                   |
| F:                               | 17                  |
| H:                               | 26,5                |
| L:                               | 27                  |
| L1:                              | 9,5                 |
| Maximum working pressure in bar: | 10                  |
| Material seal:                   | NBR                 |
| Material adjusting spindle:      | Brass nickel plated |
| Material body:                   | Engineered polymer  |
| Material body 2:                 | Brass nickel plated |
| Material toothed washer:         | Stainless steel     |
| max. temperature in °C:          | 70                  |
| RoHS compliant:                  | Yes                 |
| Weight in kg:                    | 0,034               |

### Dimensions

| ØD: | 8 mm  |
|-----|-------|
| C:  | G1/4" |
| E:  | 8     |
| F:  | 17    |
| H:  | 26,5  |
| L:  | 27    |
| L1: | 9,5   |