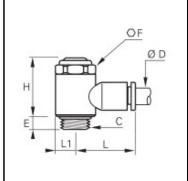

## **Details**

| ØD:                              | 8 mm                |
|----------------------------------|---------------------|
| C:                               | G1/8"               |
| E:                               | 5                   |
| F:                               | 13                  |
| H:                               | 25                  |
| L:                               | 26                  |
| L1:                              | 7                   |
| Maximum working pressure in bar: | 10                  |
| Material seal:                   | NBR                 |
| Material adjusting spindle:      | Brass nickel plated |
| Material body:                   | Engineered polymer  |
| Material body 2:                 | Brass nickel plated |
| Material toothed washer:         | Stainless steel     |
| max. temperature in °C:          | 70                  |
| RoHS compliant:                  | Yes                 |
| Weight in kg:                    | 0,019               |

## **Dimensions**

| ØD: | 8 mm  |
|-----|-------|
| C:  | G1/8" |
| E:  | 5     |
| F:  | 13    |
| H:  | 25    |
| L:  | 26    |
| L1: | 7     |