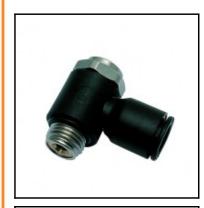

## Description

Polymer flow regulators, supply-regulator made of polymer, 8 mm -  ${\rm G1/8}$ 

Non-return throttle valve, threaded, made of plastic: - banjo with threaded connections

- with recessed screw for throtteling supply air
- reliable and progressive adjustment with a screwdriver guaranteeing stability of adjustment
- strong construction for improved longevity
- for use in all pneumatic installations due to their high performance capability and small size