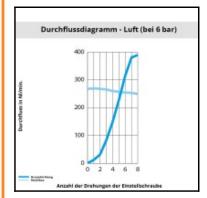

## Datasheet of 7011 08 10 Flow regulator







## Description

Polymer flow regulators, supply-regulator made of polymer, 8 mm -  ${\rm G1/8}$ 

Non-return throttle valve, threaded, made of plastic: - banjo with threaded connections

- with recessed screw for throtteling supply air
- reliable and progressive adjustment with a screwdriver guaranteeing stability of adjustment
- strong construction for improved longevity
- for use in all pneumatic installations due to their high performance capability and small size

## **Details**

| ØD:                              | 8 mm                |
|----------------------------------|---------------------|
| C:                               | G1/8"               |
| E:                               | 5                   |
| F:                               | 13                  |
| H: