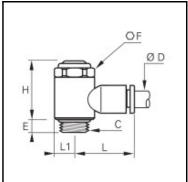

## Details

| ØD:                              | 6 mm                |
|----------------------------------|---------------------|
| C:                               | G1/4"               |
| E:                               | 8                   |
| F:                               | 17                  |
| H:                               | 26,5                |
| L:                               | 22                  |
| L1:                              | 9,5                 |
| Maximum working pressure in bar: | 10                  |
| Material seal:                   | NBR                 |
| Material adjusting spindle:      | Brass nickel plated |
| Material body:                   | Engineered polymer  |
| Material body 2:                 | Brass nickel plated |
| Material toothed washer:         | Stainless steel     |
| max. temperature in °C:          | 70                  |
| RoHS compliant:                  | Yes                 |
| Weight in kg:                    | 0,034               |

## **Dimensions**

| ØD: | 6 mm  |
|-----|-------|
| C:  | G1/4" |
| E:  | 8     |
| F:  | 17    |
| H:  | 26,5  |
| L:  | 22    |
| L1: | 9,5   |