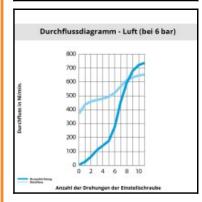

## Datasheet of 7011 06 13 Flow regulator







## Description

Polymer flow regulators, supply-regulator made of polymer, 6 mm - G1/4

Non-return throttle valve, threaded, made of plastic:

- banjo with threaded connections
- with recessed screw for throtteling supply air
- reliable and progressive adjustment with a screwdriver guaranteeing stability of adjustment
- strong construction for improved longevity
- for use in all pneumatic installations due to their high performance capability and small size

## Details

| ØD:                              | 6 mm                |
|----------------------------------|---------------------|
| C:                               | G1/4"               |
| E:                               | 8                   |
| F:                               | 17                  |
| H: