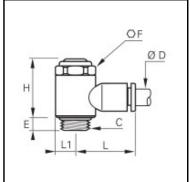

## **Details**

| ØD:                              | 6 mm                |
|----------------------------------|---------------------|
| C:                               | G1/8"               |
| E:                               | 5                   |
| F:                               | 13                  |
| H:                               | 25                  |
| L:                               | 21                  |
| L1:                              | 7                   |
| Maximum working pressure in bar: | 10                  |
| Material seal:                   | NBR                 |
| Material adjusting spindle:      | Brass nickel plated |
| Material body:                   | Engineered polymer  |
| Material body 2:                 | Brass nickel plated |
| Material toothed washer:         | Stainless steel     |
| max. temperature in °C:          | 70                  |
| RoHS compliant:                  | Yes                 |
| Weight in kg:                    | 0,018               |

## **Dimensions**

| ØD: | 6 mm  |
|-----|-------|
| C:  | G1/8" |
| E:  | 5     |
| F:  | 13    |
| H:  | 25    |
| L:  | 21    |
| L1: | 7     |