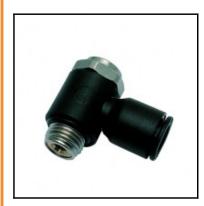

## Description

Polymer flow regulators, supply-regulator made of polymer, 4 mm - M5x0,8

Non-return throttle valve, threaded, made of plastic:

- banjo with threaded connections
- with recessed screw for throtteling supply air
- reliable and progressive adjustment with a screwdriver guaranteeing stability of adjustment
- strong construction for improved longevity
- for use in all pneumatic installations due to their high performance capability and small size