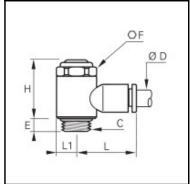

## Details

| ØD:                              | 4 mm                |
|----------------------------------|---------------------|
| C:                               | M5x0,8              |
| E:                               | 4                   |
| F:                               | 8                   |
| H:                               | 17,5                |
| L:                               | 17                  |
| L1:                              | 5                   |
| Maximum working pressure in bar: | 10                  |
| Material seal:                   | NBR                 |
| Material adjusting spindle:      | Brass nickel plated |
| Material body:                   | Engineered polymer  |
| Material body 2:                 | Brass nickel plated |
| Material toothed washer:         | Stainless steel     |
| max. temperature in °C:          | 70                  |
| RoHS compliant:                  | Yes                 |
| Weight in kg:                    | 0,006               |

## **Dimensions**

| ØD: | 4 mm   |
|-----|--------|
| C:  | M5x0,8 |
| E:  | 4      |
| F:  | 8      |
| H:  | 17,5   |
| L:  | 17     |
| L1: | 5      |