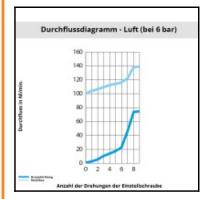

## Description

Polymer flow regulators, supply-regulator made of polymer, 4 mm - M5x0,8

Non-return throttle valve, threaded, made of plastic:

- banjo with threaded connections
- with recessed screw for throtteling supply air
- reliable and progressive adjustment with a screwdriver guaranteeing stability of adjustment
- strong construction for improved longevity
- for use in all pneumatic installations due to their high performance capability and small size