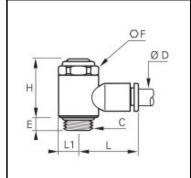

#### Details

| ØD:                              | 4 mm                |
|----------------------------------|---------------------|
| C:                               | G1/8"               |
| E:                               | 5                   |
| F:                               | 13                  |
| H:                               | 25                  |
| L:                               | 19                  |
| L1:                              | 7                   |
| Maximum working pressure in bar: | 10                  |
| Material seal:                   | NBR                 |
| Material adjusting spindle:      | Brass nickel plated |
| Material body:                   | Engineered polymer  |
| Material body 2:                 | Brass nickel plated |
| Material toothed washer:         | Stainless steel     |
| max. temperature in °C:          | 70                  |
| RoHS compliant:                  | Yes                 |
| Weight in kg:                    | 0,017               |

### Dimensions

| ØD: | 4 mm  |
|-----|-------|
| C:  | G1/8" |
| E:  | 5     |
| F:  | 13    |
| H:  | 25    |
| L:  | 19    |
| L1: | 7     |