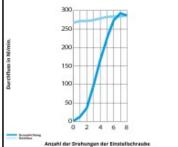

# Datasheet of 7011 04 10 Flow regulator







## Durchflussdiagramm - Luft (bei 6 bar)



## Description

Polymer flow regulators, supply-regulator made of polymer, 4 mm - G1/8

Non-return throttle valve, threaded, made of plastic: - banjo with threaded connections

- with recessed screw for throtteling supply air
- reliable and progressive adjustment with a screwdriver guaranteeing stability of adjustment - strong construction for improved longevity
- for use in all pneumatic installations due to their high performance capability and small size

#### Details

| ØD:                              | 4 mm                |
|----------------------------------|---------------------|
| C:                               | G1/8"               |
| E:                               | 5                   |
| F:                               | 13                  |
| H: