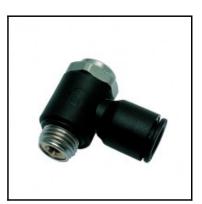

## Description

Polymer flow regulators, supply-regulator made of polymer, 4 mm - G1/8

Non-return throttle valve, threaded, made of plastic: - banjo with threaded connections

- with recessed screw for throtteling supply air
- reliable and progressive adjustment with a screwdriver guaranteeing stability of adjustment - strong construction for improved longevity
- for use in all pneumatic installations due to their high performance capability and small size