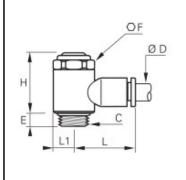

## **Details**

| ØD:                              | 1/4"                |
|----------------------------------|---------------------|
| C:                               | 10-32               |
| E:                               | 4                   |
| F:                               | 8                   |
| H:                               | 17,5                |
| L:                               | 19,5                |
| L1:                              | 4,75                |
| Maximum working pressure in bar: | 10                  |
| Material seal:                   | NBR                 |
| Material adjusting spindle:      | Brass nickel plated |
| Material body:                   | Engineered polymer  |
| Material body 2:                 | Brass nickel plated |
| Material toothed washer:         | Stainless steel     |
| max. temperature in °C:          | 70                  |
| RoHS compliant:                  | Yes                 |
| Weight in kg:                    | 0,006               |

## **Dimensions**

| ØD:             | 1/4"  |
|-----------------|-------|
| C:              | 10-32 |
| ØD:<br>C:<br>E: | 4     |
| F:              | 8     |
| H:              | 17,5  |
| L:              | 19,5  |
| L1:             | 4,75  |