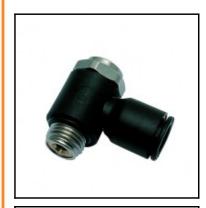

## Description

Polymer flow regulators, Flow regulator, exhaust, made of polymer, 1/4 - 10-32

- Banjo with recessed screw and threaded connections:
  reliable and progressive adjustment with a screwdriver guaranteeing stability of adjustment
  strong construction for improved longevity
- for use in all pneumatic installations due to their high performance capability and small size