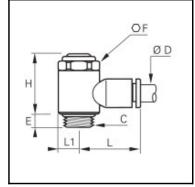

| ØD:                              | 12 mm               |
|----------------------------------|---------------------|
| C:                               | G1/2"               |
| E:                               | 8                   |
| F:                               | 23                  |
| H:                               | 43                  |
| L:                               | 37                  |
| L1:                              | 13,5                |
| Maximum working pressure in bar: | 10                  |
| Material seal:                   | NBR                 |
| Material adjusting spindle:      | Brass nickel plated |
| Material body:                   | Engineered polymer  |
| Material body 2:                 | Brass nickel plated |
| Material toothed washer:         | Stainless steel     |
| max. temperature in °C:          | 70                  |
| RoHS compliant:                  | Yes                 |
| Weight in kg:                    | 0,108               |

## **Dimensions**

| ØD: | 12 mm |
|-----|-------|
| C:  | G1/2" |
| E:  | 8     |
| F:  | 23    |
| H:  | 43    |
| L:  | 37    |
| L1: | 13,5  |