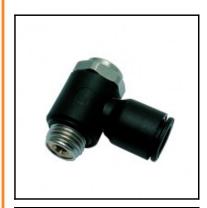

## Description

Polymer flow regulators, Flow regulator, exhaust, made of polymer, 12 mm - G1/2

- Banjo with recessed screw and threaded connections:
  reliable and progressive adjustment with a screwdriver guaranteeing stability of adjustment
- strong construction for improved longevity
- for use in all pneumatic installations due to their high performance capability and small size