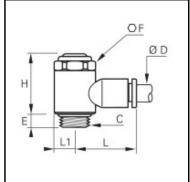

## **Details**

| ØD:                              | 12 mm               |
|----------------------------------|---------------------|
| C:                               | G3/8"               |
| E:                               | 7,5                 |
| F:                               | 20                  |
| H:                               | 37,5                |
| L:                               | 34,5                |
| L1:                              | 11                  |
| Maximum working pressure in bar: | 10                  |
| Material seal:                   | NBR                 |
| Material adjusting spindle:      | Brass nickel plated |
| Material body:                   | Engineered polymer  |
| Material body 2:                 | Brass nickel plated |
| Material toothed washer:         | Stainless steel     |
| max. temperature in °C:          | 70                  |
| RoHS compliant:                  | Yes                 |
| Weight in kg:                    | 0,069               |

## **Dimensions**

| ØD: | 12 mm |
|-----|-------|
| C:  | G3/8" |
| E:  | 7,5   |
| F:  | 20    |
| H:  | 37,5  |
| L:  | 34,5  |
| L1: | 11    |