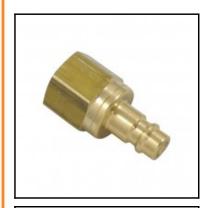

## Description

Plug double shut-off, female thread M 18 x 1,5, nominal diameter 7,4, <35 bar, brass, seal NBR

Universal industrial coupling with standard European profile. Coupling system with single-hand operation. UltraFlo valve for optimum flow and low pressure drop. The series stands out for its robust design and long service life even with the harshest use.

## **Details**

| Series:                                   | 25                                                                                                                               |
|-------------------------------------------|----------------------------------------------------------------------------------------------------------------------------------|
| Series long:                              | 25SB                                                                                                                             |
| Bore in mm:                               | 7,4                                                                                                                              |
| Bore area in mm²:                         | 42                                                                                                                               |
|                                           | One-hand operation. Robust structure. UltraFlo valve.                                                                            |
| Advantages:                               | The collar design minimises damage to the valve body.                                                                            |
| Working pressure:                         | 35 bar maximum static working pressure with safety factor 4 to 1.                                                                |
| Working temperature:                      | -20°C up to +100°C (NBR) -40°C up to +120/150°C (EPDM) -15°C up to +200°C (FKM) 0°C up to +316°C (FFKM) depending on the medium. |
| Shut-Off:                                 | Plug Double Shut-Off                                                                                                             |
| Connection:                               | Female thread M 18 x 1,5                                                                                                         |
| Connection description:                   | Female thread M 18 x 1,5                                                                                                         |
| Connection type:                          | Female thread                                                                                                                    |
| Material:                                 | Brass                                                                                                                            |
| Material description:                     | Brass CuZn39Pb3 2.0401 (except sleeve)                                                                                           |
| Seal description:                         | Nitrite-butadiene rubber                                                                                                         |
| Surface:                                  | blank finish                                                                                                                     |
| Material connection:                      | Brass                                                                                                                            |
| Material valve:                           | Brass                                                                                                                            |
| Material spring snap ring:                | stainless steel AISI 301                                                                                                         |
| Material seal:                            | Perbunan®                                                                                                                        |
| Weight in kg:                             | 0,054                                                                                                                            |
| Self-venting coupling:                    | No                                                                                                                               |
| Safety locking system:                    | No                                                                                                                               |
| Single-hand operation:                    | Yes                                                                                                                              |
| Two-hand operation:                       | No                                                                                                                               |
| Ball locking:                             | No                                                                                                                               |
| Pin lock:                                 | No                                                                                                                               |
| Ultra-FLO-valve:                          | No                                                                                                                               |
| Vacuum suitable:                          | No                                                                                                                               |
| Water-resistant:                          | Yes                                                                                                                              |
| Flat-sealing:                             | No                                                                                                                               |
| Suitable breath / respiratory protection: | No                                                                                                                               |
| Pressure eliminator:                      | No                                                                                                                               |
| Hydraulics:                               | No                                                                                                                               |
| Pneumatics:                               | Yes                                                                                                                              |
| Standard product:                         | No                                                                                                                               |
| Mould coupling:                           | No                                                                                                                               |