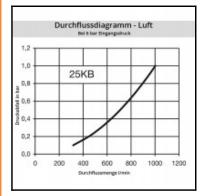

## **Details**

| Series:                                   | 25                                                                                                                               |
|-------------------------------------------|----------------------------------------------------------------------------------------------------------------------------------|
| Series long:                              | 25SB                                                                                                                             |
| Bore in mm:                               | 7,4                                                                                                                              |
| Bore area in mm²:                         | 42                                                                                                                               |
|                                           | One-hand operation. Robust structure. UltraFlo valve.                                                                            |
| Advantages:                               | The collar design minimises damage to the valve body.                                                                            |
| Working pressure:                         | 35 bar maximum static working pressure with safety factor 4 to 1.                                                                |
| Working temperature:                      | -20°C up to +100°C (NBR) -40°C up to +120/150°C (EPDM) -15°C up to +200°C (FKM) 0°C up to +316°C (FFKM) depending on the medium. |
| Shut-Off:                                 | Plug Double Shut-Off                                                                                                             |
| Connection:                               | Female thread M 18 x 1,5                                                                                                         |
| Connection description:                   | Female thread M 18 x 1,5                                                                                                         |
| Connection type:                          | Female thread                                                                                                                    |
| Material:                                 | Brass                                                                                                                            |
| Material description:                     | Brass CuZn39Pb3 2.0401 (except sleeve)                                                                                           |
| Seal description:                         | Nitrite-butadiene rubber                                                                                                         |
| Surface:                                  | blank finish                                                                                                                     |
| Material connection:                      | Brass                                                                                                                            |
| Material valve:                           | Brass                                                                                                                            |
| Material spring snap ring:                | stainless steel AISI 301                                                                                                         |
| Material seal:                            | Perbunan®                                                                                                                        |
| Weight in kg:                             | 0,054                                                                                                                            |
| Self-venting coupling:                    | No                                                                                                                               |
| Safety locking system:                    | No                                                                                                                               |
| Single-hand operation:                    | Yes                                                                                                                              |
| Two-hand operation:                       | No                                                                                                                               |
| Ball locking:                             | No                                                                                                                               |
| Pin lock:                                 | No                                                                                                                               |
| Ultra-FLO-valve:                          | No                                                                                                                               |
| Vacuum suitable:                          | No                                                                                                                               |
| Water-resistant:                          | Yes                                                                                                                              |
| Flat-sealing:                             | No                                                                                                                               |
| Suitable breath / respiratory protection: | No                                                                                                                               |
| Pressure eliminator:                      | No                                                                                                                               |
| Hydraulics:                               | No                                                                                                                               |
| Pneumatics:                               | Yes                                                                                                                              |
| Standard product:                         | No                                                                                                                               |
| Mould coupling:                           | No                                                                                                                               |