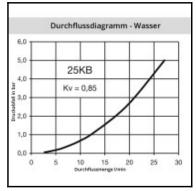

## **Details**

| Series:                                   | 25                                                                                                                               |
|-------------------------------------------|----------------------------------------------------------------------------------------------------------------------------------|
| Series long:                              | 25SB                                                                                                                             |
| Bore in mm:                               | 7,4                                                                                                                              |
| Bore area in mm²:                         | 42                                                                                                                               |
|                                           | One-hand operation. Robust structure. UltraFlo valve.                                                                            |
| Advantages:                               | The collar design minimises damage to the valve body.                                                                            |
| Working pressure:                         | 35 bar maximum static working pressure with safety factor 4 to 1.                                                                |
| Working temperature:                      | -20°C up to +100°C (NBR) -40°C up to +120/150°C (EPDM) -15°C up to +200°C (FKM) 0°C up to +316°C (FFKM) depending on the medium. |
| Shut-Off:                                 | Plug Double Shut-Off                                                                                                             |
| Connection:                               | Female thread M 18 x 1,5                                                                                                         |
| Connection description:                   | Female thread M 18 x 1,5                                                                                                         |
| Connection type:                          | Female thread                                                                                                                    |
| Material:                                 | Brass                                                                                                                            |
| Material description:                     | Brass CuZn39Pb3 2.0401 (except sleeve)                                                                                           |
| Seal description:                         | Nitrite-butadiene rubber                                                                                                         |
| Surface:                                  | blank finish                                                                                                                     |
| Material connection:                      | Brass                                                                                                                            |
| Material valve:                           | Brass                                                                                                                            |
| Material spring snap ring:                | stainless steel AISI 301                                                                                                         |
| Material seal:                            | Perbunan®                                                                                                                        |
| Weight in kg:                             | 0,054                                                                                                                            |
| Self-venting coupling:                    | No                                                                                                                               |
| Safety locking system:                    | No                                                                                                                               |
| Single-hand operation:                    | Yes                                                                                                                              |
| Two-hand operation:                       | No                                                                                                                               |
| Ball locking:                             | No                                                                                                                               |
| Pin lock:                                 | No                                                                                                                               |
| Ultra-FLO-valve:                          | No                                                                                                                               |
| Vacuum suitable:                          | No                                                                                                                               |
| Water-resistant:                          | Yes                                                                                                                              |
| Flat-sealing:                             | No                                                                                                                               |
| Suitable breath / respiratory protection: | No                                                                                                                               |
| Pressure eliminator:                      | No                                                                                                                               |
| Hydraulics:                               | No                                                                                                                               |
| Pneumatics:                               | Yes                                                                                                                              |
| Standard product:                         | No                                                                                                                               |
| Mould coupling:                           | No                                                                                                                               |