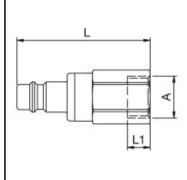

## **Dimensions**

| Connection A: | M 18 x 1,5 |
|---------------|------------|
| L mm:         | 43         |
| L1 mm:        | 9          |
| SW mm:        | 22         |