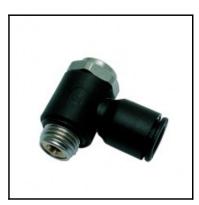

## Description

Polymer flow regulators, Flow regulator, exhaust, made of polymer, 10 mm - G1/2

- Banjo with recessed screw and threaded connections: reliable and progressive adjustment with a screwdriver guaranteeing stability of adjustment - strong construction for improved longevity
- for use in all pneumatic installations due to their high performance capability and small size