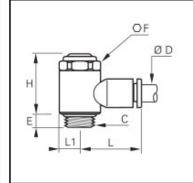

## Details

| ØD:                              | 10 mm               |  |
|----------------------------------|---------------------|--|
| C:                               | G1/2"               |  |
| E:                               | 8                   |  |
| F:                               | 23                  |  |
| H:                               | 43                  |  |
| L:                               | 37                  |  |
| L1:                              | 13,5                |  |
| Maximum working pressure in bar: | 10                  |  |
| Material seal:                   | NBR                 |  |
| Material adjusting spindle:      | Brass nickel plated |  |
| Material body:                   | Engineered polymer  |  |
| Material body 2:                 | Brass nickel plated |  |
| Material toothed washer:         | Stainless steel     |  |
| max. temperature in °C:          | 70                  |  |
| RoHS compliant:                  | Yes                 |  |
| Weight in kg:                    | 0,117               |  |

## Dimensions

| ØD: | 10 mm |
|-----|-------|
| C:  | G1/2" |
| E:  | 8     |
| F:  | 23    |
| H:  | 43    |
| L:  | 37    |
| L1: | 13,5  |