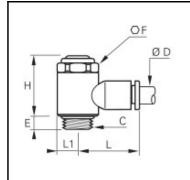

### Details

| ØD:                              | 10 mm               |
|----------------------------------|---------------------|
| C:                               | G3/8"               |
| E:                               | 7,5                 |
| F:                               | 20                  |
| H:                               | 37,5                |
| L:                               | 31                  |
| L1:                              | 11                  |
| Maximum working pressure in bar: | 10                  |
| Material seal:                   | NBR                 |
| Material adjusting spindle:      | Brass nickel plated |
| Material body:                   | Engineered polymer  |
| Material body 2:                 | Brass nickel plated |
| Material toothed washer:         | Stainless steel     |
| max. temperature in °C:          | 70                  |
| RoHS compliant:                  | Yes                 |
| Weight in kg:                    | 0,067               |

#### Dimensions

| ØD: | 10 mm |
|-----|-------|
| C:  | G3/8" |
| E:  | 7,5   |
| F:  | 20    |
| H:  | 37,5  |
| L:  | 31    |
| L1: | 11    |

maku Industrie GmbH & Co. KG - Fon: +49 7151/903 95 0 - Fax: +49 7151/903 95 99 - info@maku-industrie.de