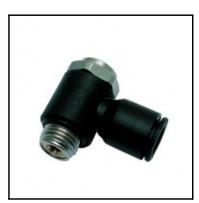

### Description

Polymer flow regulators, Flow regulator, exhaust, made of polymer, 10 mm - G3/8

- Banjo with recessed screw and threaded connections: reliable and progressive adjustment with a screwdriver guaranteeing stability of adjustment - strong construction for improved longevity
- for use in all pneumatic installations due to their high performance capability and small size