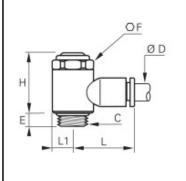

## **Details**

| ØD:                              | 10 mm               |  |
|----------------------------------|---------------------|--|
| C:                               | G1/4"               |  |
| E:                               | 8                   |  |
| F:                               | 17                  |  |
| H:                               | 26,5                |  |
| L:                               | 29                  |  |
| L1:                              | 9,5                 |  |
| Maximum working pressure in bar: | 10                  |  |
| Material seal:                   | NBR                 |  |
| Material adjusting spindle:      | Brass nickel plated |  |
| Material body:                   | Engineered polymer  |  |
| Material body 2:                 | Brass nickel plated |  |
| Material toothed washer:         | Stainless steel     |  |
| max. temperature in °C:          | 70                  |  |
| RoHS compliant:                  | Yes                 |  |
| Weight in kg:                    | 0,035               |  |

## **Dimensions**

| ØD: | 10 mm |
|-----|-------|
| C:  | G1/4" |
| E:  | 8     |
| F:  | 17    |
| H:  | 26,5  |
| L:  | 29    |
| L1: | 9,5   |