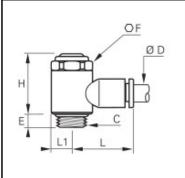

## **Details**

| ØD:                              | 8 mm                |  |
|----------------------------------|---------------------|--|
| C:                               | G3/8"               |  |
| E:                               | 7,5                 |  |
| F:                               | 20                  |  |
| H:                               | 37,5                |  |
| L:                               | 29                  |  |
| L1:                              | 11                  |  |
| Maximum working pressure in bar: | 10                  |  |
| Material seal:                   | NBR                 |  |
| Material adjusting spindle:      | Brass nickel plated |  |
| Material body:                   | Engineered polymer  |  |
| Material body 2:                 | Brass nickel plated |  |
| Material toothed washer:         | Stainless steel     |  |
| max. temperature in °C:          | 70                  |  |
| RoHS compliant:                  | Yes                 |  |
| Weight in kg:                    | 0,068               |  |

## **Dimensions**

| ØD: | 8 mm  |
|-----|-------|
|     | G3/8" |
| E:  | 7,5   |
| F:  | 20    |
| H:  | 37,5  |
| L:  | 29    |
| L1: | 11    |