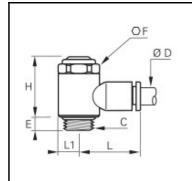

#### Details

| ØD:                              | 8 mm                |
|----------------------------------|---------------------|
| C:                               | G1/4"               |
| E:                               | 8                   |
| F:                               | 17                  |
| H:                               | 26,5                |
| L:                               | 27                  |
| L1:                              | 9,5                 |
| Maximum working pressure in bar: | 10                  |
| Material seal:                   | NBR                 |
| Material adjusting spindle:      | Brass nickel plated |
| Material body:                   | Engineered polymer  |
| Material body 2:                 | Brass nickel plated |
| Material toothed washer:         | Stainless steel     |
| max. temperature in °C:          | 70                  |
| RoHS compliant:                  | Yes                 |
| Weight in kg:                    | 0,035               |

#### Dimensions

| ØD: | 8 mm  |
|-----|-------|
| C:  | G1/4" |
| E:  | 8     |
| F:  | 17    |
| H:  | 26,5  |
| L:  | 27    |
| L1: | 9,5   |