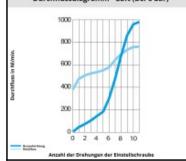

# Datasheet of 7010 08 13 Flow regulator







## Durchflussdiagramm - Luft (bei 6 bar)



### Description

Polymer flow regulators, Flow regulator, exhaust, made of polymer, 8 mm - G1/4

- Banjo with recessed screw and threaded connections: reliable and progressive adjustment with a screwdriver guaranteeing stability of adjustment - strong construction for improved longevity
- for use in all pneumatic installations due to their high performance capability and small size

#### Details

| ØD:                              | 8 mm                |
|----------------------------------|---------------------|
| C:                               | G1/4"               |
| E:                               | 8                   |
| F:                               | 17                  |
| H:                               | 26,5                |
| L:                               | 27