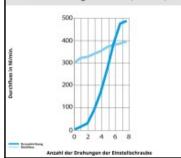

# Datasheet of 7010 08 10 Flow regulator







## Durchflussdiagramm - Luft (bei 6 bar)



### Description

Polymer flow regulators, Flow regulator, exhaust, made of polymer, 8 mm - G1/8

- Banjo with recessed screw and threaded connections: reliable and progressive adjustment with a screwdriver guaranteeing stability of adjustment - strong construction for improved longevity
- for use in all pneumatic installations due to their high performance capability and small size

#### Details

| ØD:                              | 8 mm                |
|----------------------------------|---------------------|
| C:                               | G1/8"               |
| E:                               | 5                   |
| F:                               | 13                  |
| H:                               | 25                  |
| L:                               | 26