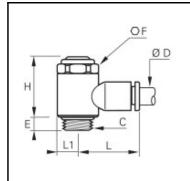

#### Details

| ØD:                              | 8 mm                |
|----------------------------------|---------------------|
| C:                               | G1/8"               |
| E:                               | 5                   |
| F:                               | 13                  |
| H:                               | 25                  |
| L:                               | 26                  |
| L1:                              | 7                   |
| Maximum working pressure in bar: | 10                  |
| Material seal:                   | NBR                 |
| Material adjusting spindle:      | Brass nickel plated |
| Material body:                   | Engineered polymer  |
| Material body 2:                 | Brass nickel plated |
| Material toothed washer:         | Stainless steel     |
| max. temperature in °C:          | 70                  |
| RoHS compliant:                  | Yes                 |
| Weight in kg:                    | 0,019               |

#### Dimensions

| ØD: | 8 mm  |
|-----|-------|
| C:  | G1/8" |
| E:  | 5     |
| F:  | 13    |
| H:  | 25    |
| L:  | 26    |
| L1: | 7     |