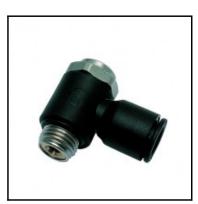

### Description

Polymer flow regulators, Flow regulator, exhaust, made of polymer, 8 mm - G1/8

- Banjo with recessed screw and threaded connections: reliable and progressive adjustment with a screwdriver guaranteeing stability of adjustment - strong construction for improved longevity
- for use in all pneumatic installations due to their high performance capability and small size