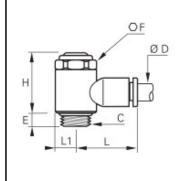

## **Details**

| ØD:                              | 6 mm                |
|----------------------------------|---------------------|
| C:                               | M5x0,8              |
| E:                               | 4                   |
| F:                               | 8                   |
| H:                               | 17,5                |
| L:                               | 19                  |
| L1:                              | 5                   |
| Maximum working pressure in bar: | 10                  |
| Material seal:                   | NBR                 |
| Material adjusting spindle:      | Brass nickel plated |
| Material body:                   | Engineered polymer  |
| Material body 2:                 | Brass nickel plated |
| Material toothed washer:         | Stainless steel     |
| max. temperature in °C:          | 70                  |
| RoHS compliant:                  | Yes                 |
| Weight in kg:                    | 0,006               |

## **Dimensions**

| ØD: | 6 mm   |
|-----|--------|
| C:  | M5x0,8 |
| E:  | 4      |
| F:  | 8      |
| H:  | 17,5   |
| L:  | 19     |
| L1: | 5      |