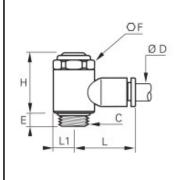

## **Details**

| ØD:                              | 6 mm                |
|----------------------------------|---------------------|
| C:                               | G1/8"               |
| E:                               | 5                   |
| F:                               | 13                  |
| H:                               | 25                  |
| L:                               | 21                  |
| L1:                              | 7                   |
| Maximum working pressure in bar: | 10                  |
| Material seal:                   | NBR                 |
| Material adjusting spindle:      | Brass nickel plated |
| Material body:                   | Engineered polymer  |
| Material body 2:                 | Brass nickel plated |
| Material toothed washer:         | Stainless steel     |
| max. temperature in °C:          | 70                  |
| RoHS compliant:                  | Yes                 |
| Weight in kg:                    | 0,018               |

## **Dimensions**

| ØD: | 6 mm  |
|-----|-------|
| C:  | G1/8" |
| E:  | 5     |
| F:  | 13    |
| H:  | 25    |
| L:  | 21    |
| L1: | 7     |