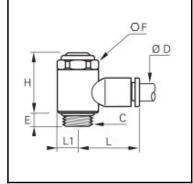

## **Details**

| ØD:                              | 5/32"               |
|----------------------------------|---------------------|
| C:                               | 10-32               |
| E:                               | 4                   |
| F:                               | 8                   |
| H:                               | 17,5                |
| L:                               | 16,5                |
| L1:                              | 4,75                |
| Maximum working pressure in bar: | 10                  |
| Material seal:                   | NBR                 |
| Material adjusting spindle:      | Brass nickel plated |
| Material body:                   | Engineered polymer  |
| Material body 2:                 | Brass nickel plated |
| Material toothed washer:         | Stainless steel     |
| max. temperature in °C:          | 70                  |
| RoHS compliant:                  | Yes                 |
| Weight in kg:                    | 0,006               |

## **Dimensions**

| ØD: | 5/32" |
|-----|-------|
| C:  | 10-32 |
| E:  | 4     |
| F:  | 8     |
| H:  | 17,5  |
| L:  | 16,5  |
| L1: | 4,75  |