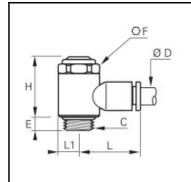

### Details

| ØD:                              | 4 mm                |
|----------------------------------|---------------------|
| C:                               | M5x0,8              |
| E:                               | 4                   |
| F:                               | 8                   |
| H:                               | 17,5                |
| L:                               | 17                  |
| L1:                              | 5                   |
| Maximum working pressure in bar: | 10                  |
| Material seal:                   | NBR                 |
| Material adjusting spindle:      | Brass nickel plated |
| Material body:                   | Engineered polymer  |
| Material body 2:                 | Brass nickel plated |
| Material toothed washer:         | Stainless steel     |
| max. temperature in °C:          | 70                  |
| RoHS compliant:                  | Yes                 |
| Weight in kg:                    | 0,006               |

#### Dimensions

| ØD: | 4 mm   |
|-----|--------|
| C:  | M5x0,8 |
| E:  | 4      |
| F:  | 8      |
| H:  | 17,5   |
| L:  | 17     |
| L1: | 5      |