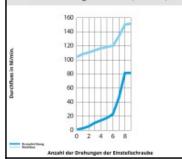

# Datasheet of 7010 04 19 Flow regulator







## Durchflussdiagramm - Luft (bei 6 bar)



### Description

Polymer flow regulators, Flow regulator, exhaust, made of polymer, 4 mm - M5x0,8

- Banjo with recessed screw and threaded connections: reliable and progressive adjustment with a screwdriver guaranteeing stability of adjustment - strong construction for improved longevity
- for use in all pneumatic installations due to their high performance capability and small size

### Details

| ØD:                              | 4 mm                |
|----------------------------------|---------------------|
| C:                               | M5x0,8              |
| E:                               | 4                   |
| F:                               | 8                   |
| H:                               | 17,5                |
| L:                               | 17