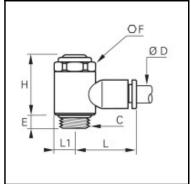

## **Details**

| ØD:                              | 4 mm                |
|----------------------------------|---------------------|
| C:                               | G1/8"               |
| E:                               | 5                   |
| F:                               | 13                  |
| H:                               | 25                  |
| L:                               | 19                  |
| L1:                              | 7                   |
| Maximum working pressure in bar: | 10                  |
| Material seal:                   | NBR                 |
| Material adjusting spindle:      | Brass nickel plated |
| Material body:                   | Engineered polymer  |
| Material body 2:                 | Brass nickel plated |
| Material toothed washer:         | Stainless steel     |
| max. temperature in °C:          | 70                  |
| RoHS compliant:                  | Yes                 |
| Weight in kg:                    | 0,017               |

## **Dimensions**

| ØD: | 4 mm  |
|-----|-------|
|     | G1/8" |
| E:  | 5     |
| F:  | 13    |
| H:  | 25    |
| L:  | 19    |
| L1: | 7     |