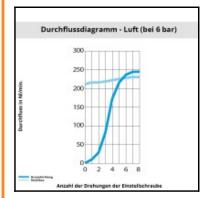

## Datasheet of 7010 04 10 Flow regulator







## Description

Polymer flow regulators, Flow regulator, exhaust, made of polymer, 4 mm - G1/8

- Banjo with recessed screw and threaded connections:
  reliable and progressive adjustment with a screwdriver guaranteeing stability of adjustment
- strong construction for improved longevity
- for use in all pneumatic installations due to their high performance capability and small size

## **Details**

| ØD:                              | 4 mm                |
|----------------------------------|---------------------|
| C:                               | G1/8"               |
| E:                               | 5                   |
| F:                               | 13                  |
| H:                               | 25                  |
| L:                               | 19