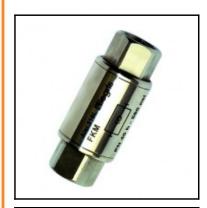

## Description

Non-return valves, Non-return valve made of stainless steel, NW 10, NPT1/4 - NPT1/4

Allows fluid to pass in one direction while blocking flow in the other direction. Stainless steel construction features excellent chemical resistance to aggressive fluids and environments.