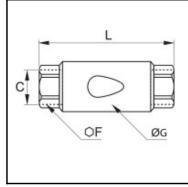

## Dotaile

| C:                               | NPT1/4"              |
|----------------------------------|----------------------|
| F:                               | 17                   |
| G:                               | 22                   |
| L:                               | 54                   |
| Flow rate in I/min:              | 19,91                |
| Bore in mm:                      | 10                   |
| Maximum working pressure in bar: | 40                   |
| Material seal:                   | FKM                  |
| Material spring:                 | Stainless steel 302  |
| Material body:                   | Stainless steel 316l |
| min. temperature in °C:          | -20                  |
| max. temperature in °C:          | 180                  |
| RoHS compliant:                  | Yes                  |
| Weight in kg:                    | 0,079                |

## Dimensions

| C: | NPT1/4" |
|----|---------|
| F: | 17      |
| G: | 22      |
| L: | 54      |