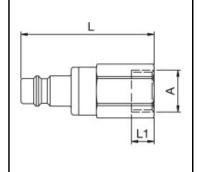

## Dimensions

| Connection A: | M 16 x 1,5 |
|---------------|------------|
| L mm:         | 43         |
| L1 mm:        | 9          |
| SW mm:        | 22         |