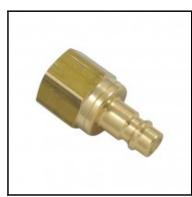

## Datasheet of 25SBIM16MPX Plug with female thread

## Description

Plug double shut-off, female thread M 16 x 1,5, nominal diameter 7,4, <35 bar, brass, seal NBR

Universal industrial coupling with standard European profile. Coupling system with single-hand operation. UltraFlo valve for optimum flow and low pressure drop. The series stands out for its robust design and long service life even with the harshest use.