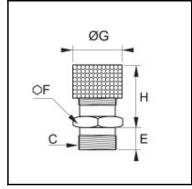

## Details

| C:                               | G3/8"               |
|----------------------------------|---------------------|
| E:                               | 10                  |
| F:                               | 22                  |
| G:                               | 22                  |
| H min:                           | 20                  |
| H max:                           | 28                  |
| Maximum working pressure in bar: | 12                  |
| Material threaded fitting:       | Brass nickel plated |
| Material silencer:               | Sintered bronze     |
| min. temperature in °C:          | -20                 |
| max. temperature in °C:          | 150                 |
| RoHS compliant:                  | Yes                 |
| Weight in kg:                    | 0,057               |

## **Dimensions**

| C:     | G3/8" |
|--------|-------|
| E:     | 10    |
| F:     | 22    |
| G:     | 22    |
| H min: | 20    |
| H max: | 28    |