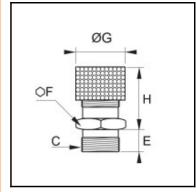

## Details

| C:                               | G1/8"               |
|----------------------------------|---------------------|
| E:                               | 8                   |
| F:                               | 14                  |
| G:                               | 14                  |
| H min:                           | 17                  |
| H max:                           | 21                  |
| Maximum working pressure in bar: | 12                  |
| Material threaded fitting:       | Brass nickel plated |
| Material silencer:               | Sintered bronze     |
| min. temperature in °C:          | -20                 |
| max. temperature in °C:          | 150                 |
| RoHS compliant:                  | Yes                 |
| Weight in kg:                    | 0,017               |

## **Dimensions**

| C:     | G1/8" |
|--------|-------|
| E:     | 8     |
| F:     | 14    |
| G:     | 14    |
| H min: | 17    |
| H max: | 21    |