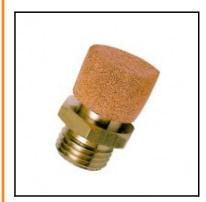

## Datasheet of 0672 00 10 Silencer

## Description

Flow control silencers, Brass nickel plated, G1/8

Designed to control the flow of exhausted compressed air Normally mounted on the control valve to control the cylinder rod speed.

## Details

| C:                               | G1/8"               |
|----------------------------------|---------------------|
| E:                               | 8                   |
| F:                               | 14                  |
| G:                               | 14                  |
| H min:                           | 17                  |
| H max:                           | 21                  |
| Maximum working pressure in bar: | 12                  |
| Material threaded fitting:       | Brass nickel plated |
| Material silencer:               | Sintered bronze     |
| min. temperature in °C:          | -20                 |
| max. temperature in °C:          | 150                 |
| RoHS compliant:                  | Yes                 |
| Weight in kg:                    | 0,017               |