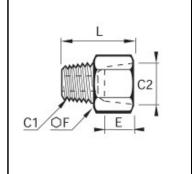

## Details

| C1:                              | R1/2"                |  |
|----------------------------------|----------------------|--|
| C2:                              | NPT1/2"              |  |
| E:                               | 15,5                 |  |
| F:                               | 27                   |  |
| L:                               | 37,5                 |  |
| Maximum working pressure in bar: | 150                  |  |
| Material body:                   | Stainless steel 316l |  |
| min. temperature in °C:          | -20                  |  |
| max. temperature in °C:          | 180                  |  |
| RoHS compliant:                  | Yes                  |  |
| Weight in kg:                    | 0,083                |  |

## Dimensions

| C1: | R1/2"   |
|-----|---------|
| C2: | NPT1/2" |
| E:  | 15,5    |
| F:  | 27      |
| L:  | 37,5    |