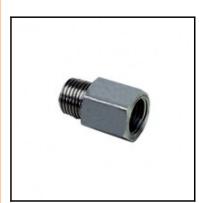

## Datasheet of 1867 21 22 Adaptor male/female thread

## Description

Fittings Stainless steel, Adaptor male/female thread, male to female, R1/2 - NPT1/2

Used to connect a male BSPT item to a female BSPP item.