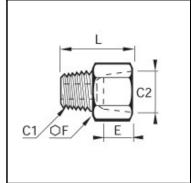

## Details

| C1:                              | R3/8"                |
|----------------------------------|----------------------|
| C2:                              | NPT3/8"              |
| E:                               | 12                   |
| F:                               | 22                   |
| L:                               | 29,5                 |
| Maximum working pressure in bar: | 150                  |
| Material body:                   | Stainless steel 316l |
| min. temperature in °C:          | -20                  |
| max. temperature in °C:          | 180                  |
| RoHS compliant:                  | Yes                  |
| Weight in kg:                    | 0,044                |

## Dimensions

| C1: | R3/8"   |
|-----|---------|
| C2: | NPT3/8" |
| E:  | 12      |
| F:  | 22      |
| L:  | 29,5    |